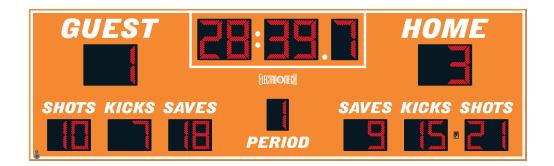

### **MODEL LX6745**

Outdoor Soccer

| Dimensions   | Weight | Cabinet Material | Caption Height | Accent Material    |
|--------------|--------|------------------|----------------|--------------------|
| 26 ft x 8 ft | 600 lb | Aluminum         | 12 in, 7 in    | 2.4 mil cast vinyl |

| Digit Height | Indicator Size | Digit Colors | Electrical        |
|--------------|----------------|--------------|-------------------|
| 24 in, 18 in | N/A            | Amber or Red | 3.8 Amps, 120 VAC |

### **DIGITS / INDICATORS**

Guest Points, Home Points, and Period Clock digits are 24 inches tall, while all other digits are 18 inches tall. Digits are formed from matrices of super-bright, long-lasting, energy-efficient LEDs (Light Emitting Diodes). Choose either amber or red LEDs for all outdoor products. Our LED assemblies are protected by aluminum masks that allow the hard epoxy shells of the LEDs to be exposed for maximum viewing angles.